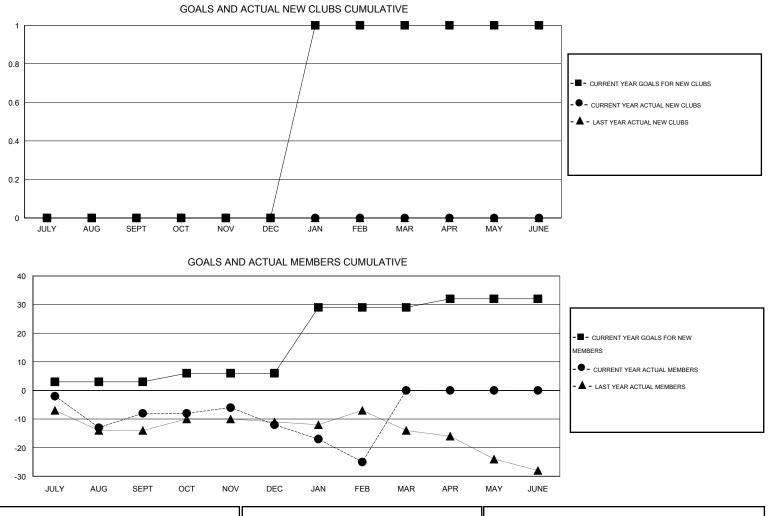

## LOCATION NEW ZEALAND

| GMT: RONAL LUXTON LOCATION NEW ZEAL |                  |                     |                            |                             | AND GMT CA 7                |                    |                                  |                              |                             |  |
|-------------------------------------|------------------|---------------------|----------------------------|-----------------------------|-----------------------------|--------------------|----------------------------------|------------------------------|-----------------------------|--|
|                                     |                  | Clubs               |                            |                             | Members                     |                    |                                  |                              |                             |  |
| RESULTS FOR 2013-2014               |                  |                     |                            |                             | RESULTS FOR 2013-2014       |                    |                                  |                              |                             |  |
| QUARTER                             | NEW CLUB<br>GOAL | ACTUAL NEW<br>CLUBS | ACTUAL<br>DROPPED<br>CLUBS | ACTUAL NET<br>GAIN/<br>LOSS | QUARTER                     | NEW MEMBER<br>GOAL | ACTUAL TOTAL<br>MEMBERS<br>ADDED | ACTUAL<br>DROPPED<br>MEMBERS | ACTUAL NET<br>GAIN/<br>LOSS |  |
| JULY/AUG/SEPT                       | 0                | 0                   | 0                          | 0                           | JULY/AUG/SEPT               | 3                  | 18                               | 26                           | -8                          |  |
| OCT/NOV/DEC                         | 0                | 0<br>0              | 0                          | 0                           | OCT/NOV/DEC                 | 3<br>23            | 19<br>3                          | 23<br>16                     | -4<br>-13                   |  |
| JAN/FEB/MAR<br>APR/MAY/JUNE         | 0                | 0                   | 0                          | 0                           | JAN/FEB/MAR<br>APR/MAY/JUNE | 3                  | 0                                | 0                            | 0                           |  |